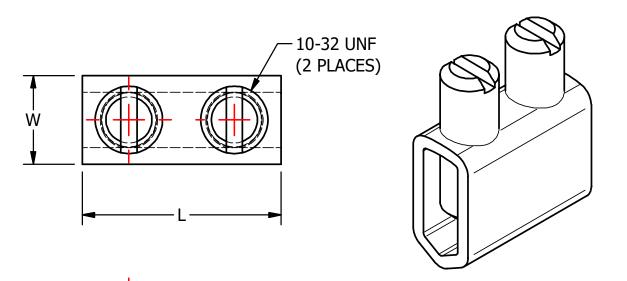

| S.NO | CATALOG<br>NUMBER | L    | W    | Н    | CONDUCTOR SIZE  | CONDUCTOR<br>MATERIAL |  |
|------|-------------------|------|------|------|-----------------|-----------------------|--|
| 1    | C2-25             | .56  | .25  | .48  | #12 To #0 AVAIC | CORRER                |  |
|      |                   | [14] | [6]  | [12] | #12 To #8 AWG   | COPPER                |  |
| 2    | C2-35             | .88  | .34  | .56  | #6 A\A(C        | CORDED                |  |
|      |                   | [22] | [9]  | [14] | #6 AWG          | COPPER                |  |
| 3    | C2-50             | .88  | .39  | .63  | #4 ANAC         | COPPED                |  |
|      |                   | [22] | [10] | [16] | #4 AWG          | COPPER                |  |
| 4    | C2-70             | 1.00 | .50  | .72  | #2 AMC          | CODDED                |  |
|      |                   | [25] | [13] | [18] | #2 AWG          | COPPER                |  |
| 5    | C2-125            | 1.25 | .59  | .88  | 2/0 TO 1/0 AWC  | CODDED                |  |
|      |                   | [32] | [15] | [22] | 2/0 TO 1/0 AWG  | COPPER                |  |
|      |                   |      |      |      | •               |                       |  |
|      |                   |      |      |      |                 |                       |  |
|      |                   |      |      |      |                 |                       |  |
|      |                   |      |      |      |                 |                       |  |
|      |                   |      |      |      |                 |                       |  |