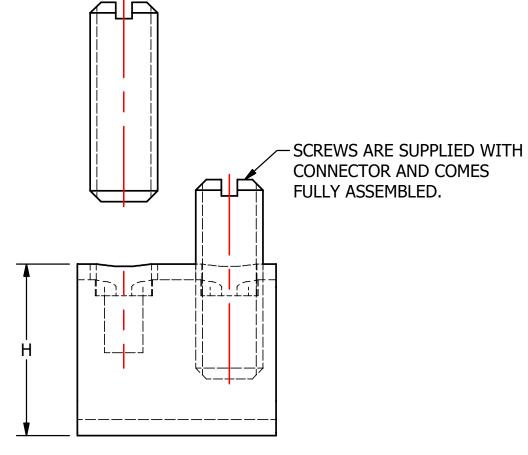

| S.NO | CATALOG<br>NUMBER | L    | W    | Н    | CONDUCTOR SIZE  | CONDUCTOR<br>MATERIAL |  |
|------|-------------------|------|------|------|-----------------|-----------------------|--|
| 1    | C2-25             | .56  | .25  | .48  | #12 To #0 AVAIC | CORRER                |  |
|      |                   | [14] | [6]  | [12] | #12 To #8 AWG   | COPPER                |  |
| 2    | C2-35             | .88  | .34  | .56  | #6 A\A(C        | CORDED                |  |
|      |                   | [22] | [9]  | [14] | #6 AWG          | COPPER                |  |
| 3    | C2-50             | .88  | .39  | .63  | #4 ANAC         | COPPED                |  |
|      |                   | [22] | [10] | [16] | #4 AWG          | COPPER                |  |
| 4    | C2-70             | 1.00 | .50  | .72  | #2 AMC          | CODDED                |  |
|      |                   | [25] | [13] | [18] | #2 AWG          | COPPER                |  |
| 5    | C2-125            | 1.25 | .59  | .88  | 2/0 TO 1/0 AWC  | CODDED                |  |
|      |                   | [32] | [15] | [22] | 2/0 TO 1/0 AWG  | COPPER                |  |
|      |                   |      |      |      | •               |                       |  |
|      |                   |      |      |      |                 |                       |  |
|      |                   |      |      |      |                 |                       |  |
|      |                   |      |      |      |                 |                       |  |
|      |                   |      |      |      |                 |                       |  |